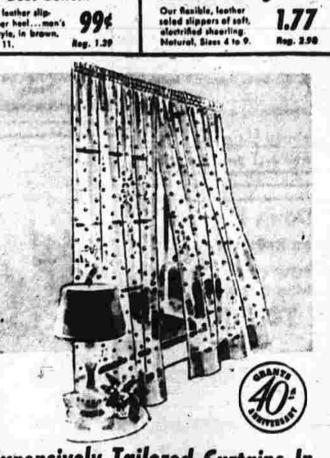

**Expensively Tailored Curtains In** Pebble Dot Marquisette

They're crisp, and creamy . . . sprinkled with fluffy pebble dots that give them a luxurious, expensive look. Each panel is a generous 42" wide by 81" long which means they'll hang beautifully! Buy yours now at Grants sale price! REG. 2.98