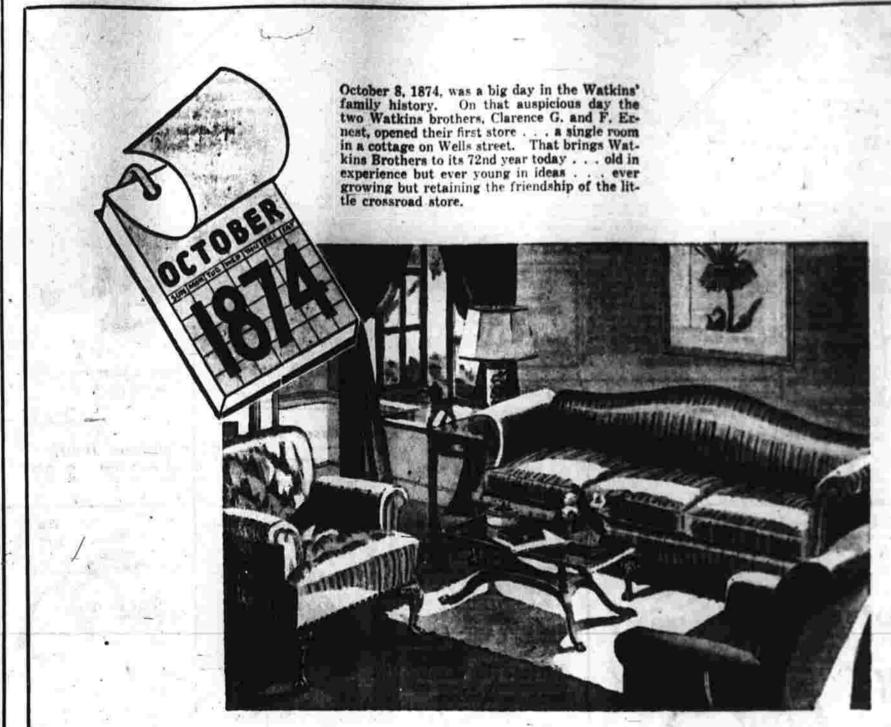

## Watkins 72nd Birthday

brings special values like these Main Floor offerings . . .

| CH | AIF | Ľ |
|----|-----|---|

\$65.00 (4) Armless Upholstered Chairs, suitable for breakfast room, or use as a desk chair; button seat and \$79.00 Chippendale Wing Chair with ball-and-claw \$85.00 Lady's Lounge Chair in Sheraton style; blue satin stripe ...... 69,50-\$110.00 Lounge Chair; roll arm model in blue velvet, 79,00 \$35.00 Occasional Chair in self-toned blue-green \$115.00 (2) Slipper Living Room Chairs; tufted seats \$59.75 Louis XVI Occasional Chair in jade green \$79.00 (2) Host Chairs in green and gold stripe: \$79.00 Fanback Chair; tufted; sandlewood dam-\$59.75 Wing Chair with tight seat: rose quilted cre-\$105,00 (2) Lounge Chairs with roll arms; rose fig-

\$97.50 Lounge Chair in sandlewood striped velvet. 79.00 DAVENPORTS \$249.00 Regency Sofa with carved wood arm fronts; fringe valance; beige and turquoise brocade; 2-cushion \$179.00 Large Lounge Sofa in beige figured tapestry : \$240.75 Chippendale Sofa : ball-and-claw style. Burgundy and gold figured damask; nail trim...... 198.00 \$349.00 Regency Sofa; one-cushion style; tufted in-\$110.00 (3) Small Armless Love Seats with separate seat cushions; choice of rose or pistachio damask; each 89.00 \$175.00 Chippendale Sofa with carved frame: ball-\$260.00 Chippendale Ball-and-Claw Sofa in rose fig-

LAMP TABLES \$19.75 Lamp Table with cluster-leg base..... 9.98 \$39.50 (2) French Provincial style with two drawers \$22.50 Regency Model with round top and shelf ..... 14.95 \$51.00 (2) Regency Tables with tolled leather top: \$19.75 Sheraton Lamp Table with slide for candle-

\$49.50 Occasional Style in Regency design; inlaid COFFEE TABLES \$35.00 Eighteenth Century style with simulated \$32.50 Pedestal Base model with large top. \$39.50 Double Pedestal Duncan Physic style with leather center section; compartments at each end ... 29.75 \$22.50 Duncan Phyfe single pedestal with glass tray \$39.50 Duncan Phyfe model with shaped and rimmed \$29.75 "Pick-up" Folding Coffee Table in black enam-\$17.95 Sheraton design with oval glass-protected \$22.50 Duncan Physe single pedestal style with re-MISCELLANEOUS PIECES

\$12.50 Cigarette Stand with kidney top baving brass \$21.50 (3) Sewing Cabinets in ivory or black finishes; decorated ..... \$9.95 lvy Stand: pedestal base ...... 5.95 \$7.80 Stool or Bench; oval top ..... 4,25 \$8.00 Foot Stool with round top; red upholstery ... 4,98 \$6.50 Foot Stool with round top; red upholstery .... 3.30

IT'S WATKINS 72nd YEAR