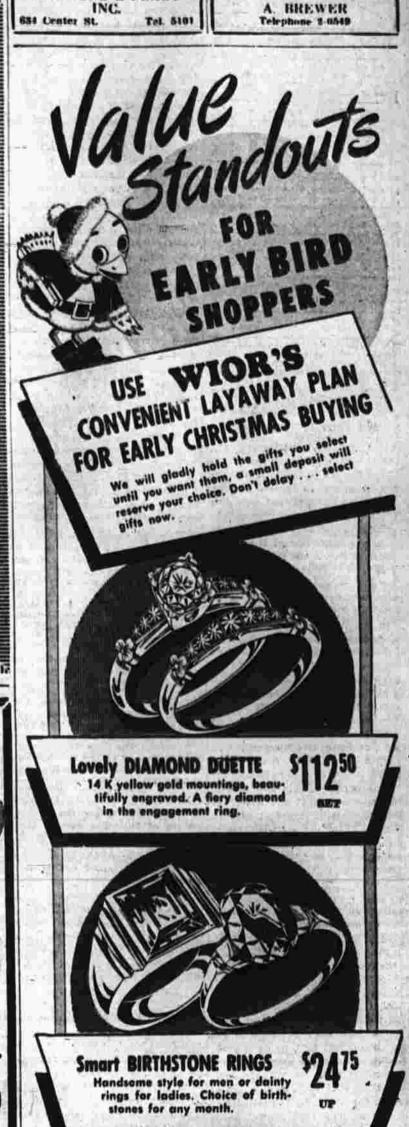

(1) Set \$750

(2) Set \$1000

(3) Set \$1500

Federal Tax Included.

Engagement and wedding rings gain added beauty when they are designed to harmonize with each other. You get unusual values, too, when you choose from this collection of lovely pairs.

> Other Combination From \$50:00 (Tax Included)

Convenient Divided Payments